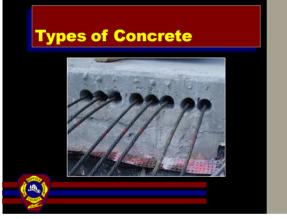

2

## **Session Objectives Session 2**

- Identify Various Tools, How They Are Powered, and Their Operating Principles
- Explain concrete properties and the difference between reinforced and un-reinforced concrete
- Describe best practices for breaching and breaking concrete
- Define the physical properties involved with lifting and moving objects
- Demonstrate the use of tools and equipment for lifting and moving objects and breaching and breaking materials
- · Demonstrate lighting and cutting with torches.



















MSCO: Tools - Session 2





14



15

















23



24







MSCO: Tools - Session 2

















35



36

















44



45











50



51











56



57











62



63





65



66

















74



75





77



78





80



81