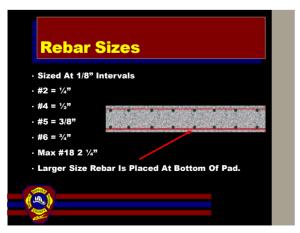

2

## **Session Objectives Session 2**

- Identify Various Tools, How They Are Powered, and Their Operating Principles
- Explain concrete properties and the difference between reinforced and un-reinforced concrete
- Describe best practices for breaching and breaking concrete
- Define the physical properties involved with lifting and moving objects
- Demonstrate the use of tools and equipment for lifting and moving objects and breaching and breaking materials
- · Demonstrate lighting and cutting with torches.



















MSCO: Tools - Session 2





14



15

















23



24







MSCO: Tools - Session 2

















35



36

















44



45











50



51











56



57











62



63





65



66

















74



75





77



78





80



81