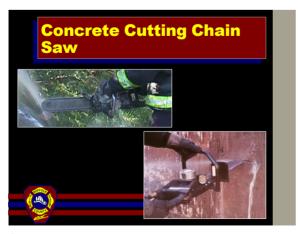

2

## **Session Objectives Session 2**

- Identify Various Tools, How They Are Powered, and Their Operating Principles
- Explain concrete properties and the difference between reinforced and un-reinforced concrete
- Describe best practices for breaching and breaking concrete
- Define the physical properties involved with lifting and moving objects
- Demonstrate the use of tools and equipment for lifting and moving objects and breaching and breaking materials
- · Demonstrate lighting and cutting with torches.



















MSCO: Tools - Session 2





14



15

















23



24







MSCO: Tools - Session 2

















35



36

















44



45











50



51











56



57











62



63





65



66

















74



75





77



78





80



81