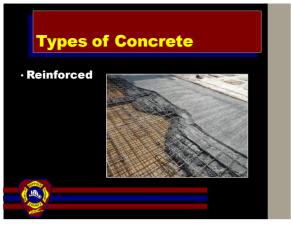

2

## **Session Objectives Session 2**

- Identify Various Tools, How They Are Powered, and Their Operating Principles
- Explain concrete properties and the difference between reinforced and un-reinforced concrete
- Describe best practices for breaching and breaking concrete
- Define the physical properties involved with lifting and moving objects
- Demonstrate the use of tools and equipment for lifting and moving objects and breaching and breaking materials
- · Demonstrate lighting and cutting with torches.



















MSCO: Tools - Session 2





14



15

















23



24







MSCO: Tools - Session 2

















35



36

















44



45











50



51











56



57











62



63





65



66

















74



75





77



78





80



81