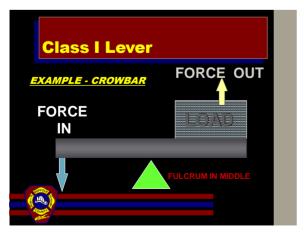

2

## **Session Objectives Session 2**

- Identify Various Tools, How They Are Powered, and Their Operating Principles
- Explain concrete properties and the difference between reinforced and un-reinforced concrete
- Describe best practices for breaching and breaking concrete
- Define the physical properties involved with lifting and moving objects
- Demonstrate the use of tools and equipment for lifting and moving objects and breaching and breaking materials
- · Demonstrate lighting and cutting with torches.



















MSCO: Tools - Session 2





14



15

















23



24







MSCO: Tools - Session 2

















35



36

















44



45











50



51











56



57











62



63





65



66

















74



75





77



78





80



81