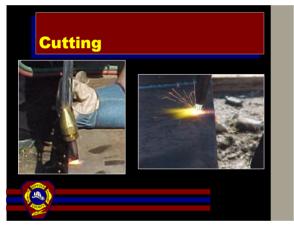

2

## **Session Objectives Session 2**

- Identify Various Tools, How They Are Powered, and Their Operating Principles
- Explain concrete properties and the difference between reinforced and un-reinforced concrete
- Describe best practices for breaching and breaking concrete
- Define the physical properties involved with lifting and moving objects
- Demonstrate the use of tools and equipment for lifting and moving objects and breaching and breaking materials
- · Demonstrate lighting and cutting with torches.



















MSCO: Tools - Session 2





14



15

















23



24







MSCO: Tools - Session 2

















35



36

















44



45











50



51











56



57











62



63





65



66

















74



75





77



78





80



81