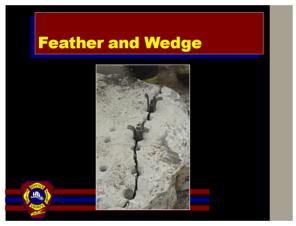

2

## **Session Objectives Session 2**

- Identify Various Tools, How They Are Powered, and Their Operating Principles
- Explain concrete properties and the difference between reinforced and un-reinforced concrete
- Describe best practices for breaching and breaking concrete
- Define the physical properties involved with lifting and moving objects
- Demonstrate the use of tools and equipment for lifting and moving objects and breaching and breaking materials
- · Demonstrate lighting and cutting with torches.



















MSCO: Tools - Session 2





14



15

















23



24







MSCO: Tools - Session 2

















35



36

















44



45











50



51











56



57











62



63





65



66

















74



75





77



78





80



81