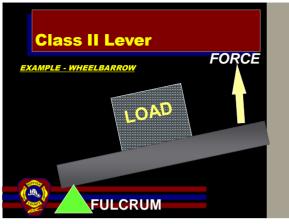

2

## **Session Objectives Session 2**

- Identify Various Tools, How They Are Powered, and Their Operating Principles
- Explain concrete properties and the difference between reinforced and un-reinforced concrete
- Describe best practices for breaching and breaking concrete
- Define the physical properties involved with lifting and moving objects
- Demonstrate the use of tools and equipment for lifting and moving objects and breaching and breaking materials
- · Demonstrate lighting and cutting with torches.



















MSCO: Tools - Session 2





14



15

















23



24







MSCO: Tools - Session 2

















35



36

















44



45











50



51











56



57











62



63





65



66

















74



75





77



78





80



81