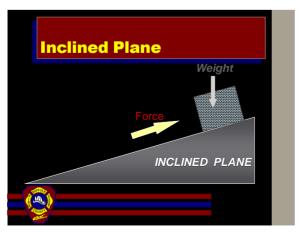

2

## **Session Objectives Session 2**

- Identify Various Tools, How They Are Powered, and Their Operating Principles
- Explain concrete properties and the difference between reinforced and un-reinforced concrete
- Describe best practices for breaching and breaking concrete
- Define the physical properties involved with lifting and moving objects
- Demonstrate the use of tools and equipment for lifting and moving objects and breaching and breaking materials
- · Demonstrate lighting and cutting with torches.



















MSCO: Tools - Session 2





14



15

















23



24







MSCO: Tools - Session 2

















35



36

















44



45











50



51











56



57











62



63





65



66

















74



75





77



78





80



81