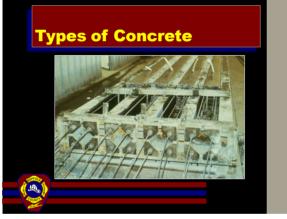

2

## **Session Objectives Session 2**

- Identify Various Tools, How They Are Powered, and Their Operating Principles
- Explain concrete properties and the difference between reinforced and un-reinforced concrete
- Describe best practices for breaching and breaking concrete
- Define the physical properties involved with lifting and moving objects
- Demonstrate the use of tools and equipment for lifting and moving objects and breaching and breaking materials
- · Demonstrate lighting and cutting with torches.



















MSCO: Tools - Session 2





14



15

















23



24







MSCO: Tools - Session 2

















35



36

















44



45











50



51











56



57











62



63





65



66

















74



75





77



78





80



81