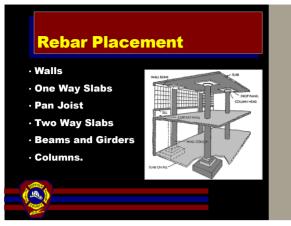

2

## **Session Objectives Session 2**

- Identify Various Tools, How They Are Powered, and Their Operating Principles
- Explain concrete properties and the difference between reinforced and un-reinforced concrete
- Describe best practices for breaching and breaking concrete
- Define the physical properties involved with lifting and moving objects
- Demonstrate the use of tools and equipment for lifting and moving objects and breaching and breaking materials
- · Demonstrate lighting and cutting with torches.



















MSCO: Tools - Session 2





14



15

















23



24







MSCO: Tools - Session 2

















35



36

















44



45











50



51











56



57











62



63





65



66

















74



75





77



78





80



81