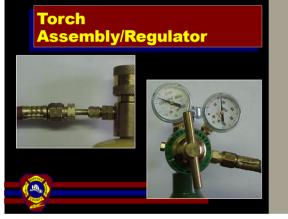

2

## **Session Objectives Session 2**

- Identify Various Tools, How They Are Powered, and Their Operating Principles
- Explain concrete properties and the difference between reinforced and un-reinforced concrete
- Describe best practices for breaching and breaking concrete
- Define the physical properties involved with lifting and moving objects
- Demonstrate the use of tools and equipment for lifting and moving objects and breaching and breaking materials
- · Demonstrate lighting and cutting with torches.



















MSCO: Tools - Session 2





14



15

















23



24







MSCO: Tools - Session 2

















35



36

















44



45











50



51











56



57











62



63





65



66

















74



75





77



78





80



81