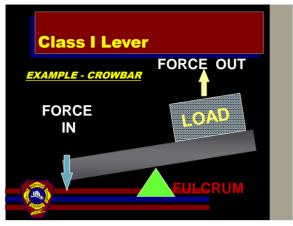

2

## **Session Objectives Session 2**

- Identify Various Tools, How They Are Powered, and Their Operating Principles
- Explain concrete properties and the difference between reinforced and un-reinforced concrete
- Describe best practices for breaching and breaking concrete
- Define the physical properties involved with lifting and moving objects
- Demonstrate the use of tools and equipment for lifting and moving objects and breaching and breaking materials
- · Demonstrate lighting and cutting with torches.



















MSCO: Tools - Session 2





14



15

















23



24







MSCO: Tools - Session 2

















35



36

















44



45











50



51











56



57











62



63





65



66

















74



75





77



78





80



81