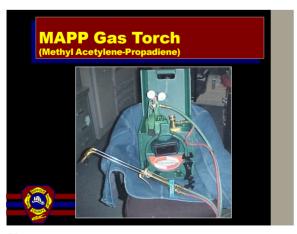

## **Session Objectives Session 2**

- Identify Various Tools, How They Are Powered, and Their Operating Principles
- Explain concrete properties and the difference between reinforced and un-reinforced concrete
- Describe best practices for breaching and breaking concrete
- Define the physical properties involved with lifting and moving objects
- Demonstrate the use of tools and equipment for lifting and moving objects and breaching and breaking materials
- · Demonstrate lighting and cutting with torches.