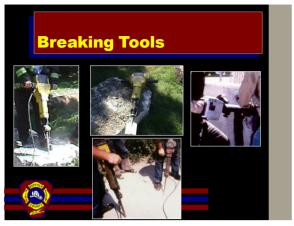

2

## **Session Objectives Session 2**

- Identify Various Tools, How They Are Powered, and Their Operating Principles
- Explain concrete properties and the difference between reinforced and un-reinforced concrete
- Describe best practices for breaching and breaking concrete
- Define the physical properties involved with lifting and moving objects
- Demonstrate the use of tools and equipment for lifting and moving objects and breaching and breaking materials
- · Demonstrate lighting and cutting with torches.



















MSCO: Tools - Session 2





14



15

















23



24







MSCO: Tools - Session 2

















35



36

















44



45











50



51











56



57











62



63





65



66

















74



75





77



78





80



81