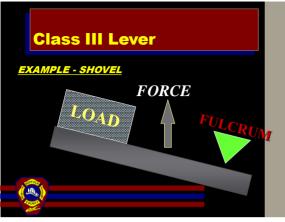

2

## **Session Objectives Session 2**

- Identify Various Tools, How They Are Powered, and Their Operating Principles
- Explain concrete properties and the difference between reinforced and un-reinforced concrete
- Describe best practices for breaching and breaking concrete
- Define the physical properties involved with lifting and moving objects
- Demonstrate the use of tools and equipment for lifting and moving objects and breaching and breaking materials
- · Demonstrate lighting and cutting with torches.



















MSCO: Tools - Session 2





14



15

















23



24







MSCO: Tools - Session 2

















35



36

















44



45











50



51











56



57











62



63





65



66

















74



75





77



78





80



81