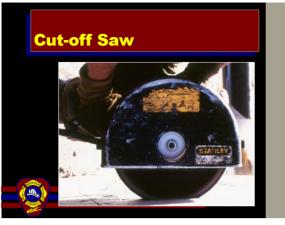

2

## **Session Objectives Session 2**

- Identify Various Tools, How They Are Powered, and Their Operating Principles
- Explain concrete properties and the difference between reinforced and un-reinforced concrete
- Describe best practices for breaching and breaking concrete
- Define the physical properties involved with lifting and moving objects
- Demonstrate the use of tools and equipment for lifting and moving objects and breaching and breaking materials
- · Demonstrate lighting and cutting with torches.



















MSCO: Tools - Session 2





14



15

















23



24







MSCO: Tools - Session 2

















35



36

















44



45











50



51











56



57











62



63





65



66

















74



75





77



78





80



81