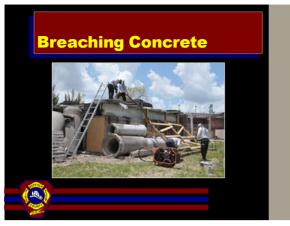

2

## **Session Objectives Session 2**

- Identify Various Tools, How They Are Powered, and Their Operating Principles
- Explain concrete properties and the difference between reinforced and un-reinforced concrete
- Describe best practices for breaching and breaking concrete
- Define the physical properties involved with lifting and moving objects
- Demonstrate the use of tools and equipment for lifting and moving objects and breaching and breaking materials
- · Demonstrate lighting and cutting with torches.



















MSCO: Tools - Session 2





14



15

















23



24







MSCO: Tools - Session 2

















35



36

















44



45











50



51











56



57











62



63





65



66

















74



75





77



78





80



81