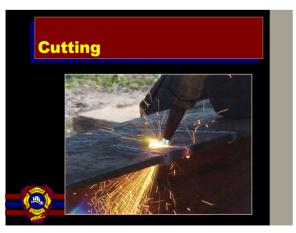

2

## **Session Objectives Session 2**

- Identify Various Tools, How They Are Powered, and Their Operating Principles
- Explain concrete properties and the difference between reinforced and un-reinforced concrete
- Describe best practices for breaching and breaking concrete
- Define the physical properties involved with lifting and moving objects
- Demonstrate the use of tools and equipment for lifting and moving objects and breaching and breaking materials
- · Demonstrate lighting and cutting with torches.



















MSCO: Tools - Session 2





14



15

















23



24







MSCO: Tools - Session 2

















35



36

















44



45











50



51











56



57











62



63





65



66

















74



75





77



78





80



81