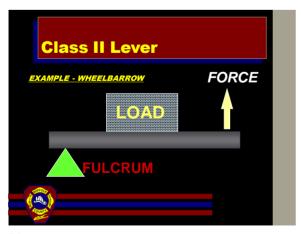

2

## **Session Objectives Session 2**

- Identify Various Tools, How They Are Powered, and Their Operating Principles
- Explain concrete properties and the difference between reinforced and un-reinforced concrete
- Describe best practices for breaching and breaking concrete
- Define the physical properties involved with lifting and moving objects
- Demonstrate the use of tools and equipment for lifting and moving objects and breaching and breaking materials
- · Demonstrate lighting and cutting with torches.



















MSCO: Tools - Session 2





14



15

















23



24







MSCO: Tools - Session 2

















35



36

















44



45











50



51











56



57











62



63





65



66

















74



75





77



78





80



81