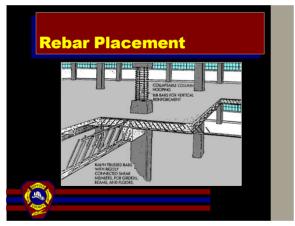

2

## **Session Objectives Session 2**

- Identify Various Tools, How They Are Powered, and Their Operating Principles
- Explain concrete properties and the difference between reinforced and un-reinforced concrete
- Describe best practices for breaching and breaking concrete
- Define the physical properties involved with lifting and moving objects
- Demonstrate the use of tools and equipment for lifting and moving objects and breaching and breaking materials
- · Demonstrate lighting and cutting with torches.



















MSCO: Tools - Session 2





14



15

















23



24







MSCO: Tools - Session 2

















35



36

















44



45











50



51











56



57











62



63





65



66

















74



75





77



78





80



81