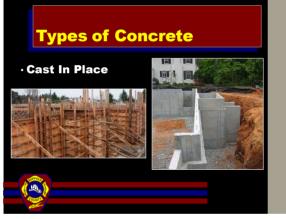

2

## **Session Objectives Session 2**

- Identify Various Tools, How They Are Powered, and Their Operating Principles
- Explain concrete properties and the difference between reinforced and un-reinforced concrete
- Describe best practices for breaching and breaking concrete
- Define the physical properties involved with lifting and moving objects
- Demonstrate the use of tools and equipment for lifting and moving objects and breaching and breaking materials
- · Demonstrate lighting and cutting with torches.



















MSCO: Tools - Session 2





14



15

















23



24







MSCO: Tools - Session 2

















35



36

















44



45











50



51











56



57











62



63





65



66

















74



75





77



78





80



81