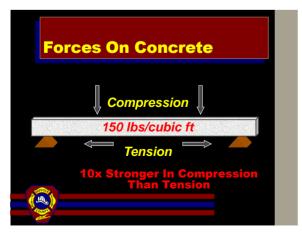

2

## **Session Objectives Session 2**

- Identify Various Tools, How They Are Powered, and Their Operating Principles
- Explain concrete properties and the difference between reinforced and un-reinforced concrete
- Describe best practices for breaching and breaking concrete
- Define the physical properties involved with lifting and moving objects
- Demonstrate the use of tools and equipment for lifting and moving objects and breaching and breaking materials
- · Demonstrate lighting and cutting with torches.



















MSCO: Tools - Session 2





14



15

















23



24







MSCO: Tools - Session 2

















35



36

















44



45











50



51











56



57











62



63





65



66

















74



75





77



78





80



81