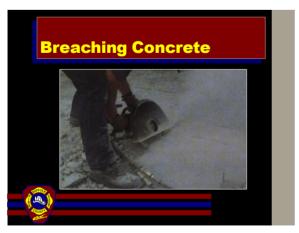

2

## **Session Objectives Session 2**

- Identify Various Tools, How They Are Powered, and Their Operating Principles
- Explain concrete properties and the difference between reinforced and un-reinforced concrete
- Describe best practices for breaching and breaking concrete
- Define the physical properties involved with lifting and moving objects
- Demonstrate the use of tools and equipment for lifting and moving objects and breaching and breaking materials
- · Demonstrate lighting and cutting with torches.



















MSCO: Tools - Session 2





14



15

















23



24







MSCO: Tools - Session 2

















35



36

















44



45











50



51











56



57











62



63





65



66

















74



75





77



78





80



81