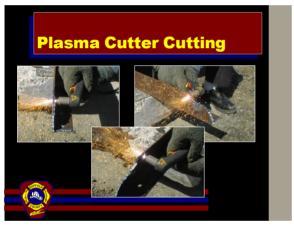

sion Objectives Session 2**

- Identify Various Tools, How They Are Powered, and Their Operating Principles
- Explain concrete properties and the difference between reinforced and un-reinforced concrete
- Describe best practices for breaching and breaking concrete
- Define the physical properties involved with lifting and moving objects
- Demonstrate the use of tools and equipment for lifting and moving objects and breaching and breaking materials
- · Demonstrate lighting and cutting with torches.



















MSCO: Tools - Session 2





14



15

















23



24







MSCO: Tools - Session 2

















35



36

















44



45











50



51











56



57











62



63





65



66

















74



75





77



78





80



81