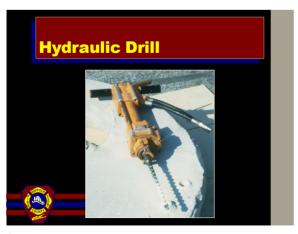

2

## **Session Objectives Session 2**

- Identify Various Tools, How They Are Powered, and Their Operating Principles
- Explain concrete properties and the difference between reinforced and un-reinforced concrete
- Describe best practices for breaching and breaking concrete
- Define the physical properties involved with lifting and moving objects
- Demonstrate the use of tools and equipment for lifting and moving objects and breaching and breaking materials
- · Demonstrate lighting and cutting with torches.



















MSCO: Tools - Session 2





14



15

















23



24







MSCO: Tools - Session 2

















35



36

















44



45











50



51











56



57











62



63





65



66

















74



75





77



78





80



81