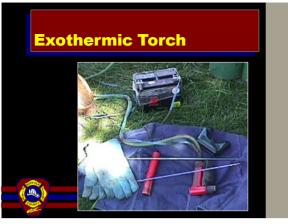

2

## **Session Objectives Session 2**

- Identify Various Tools, How They Are Powered, and Their Operating Principles
- Explain concrete properties and the difference between reinforced and un-reinforced concrete
- Describe best practices for breaching and breaking concrete
- Define the physical properties involved with lifting and moving objects
- Demonstrate the use of tools and equipment for lifting and moving objects and breaching and breaking materials
- · Demonstrate lighting and cutting with torches.



















MSCO: Tools - Session 2





14



15

















23



24







MSCO: Tools - Session 2

















35



36

















44



45











50



51











56



57











62



63





65



66

















74



75





77



78





80



81