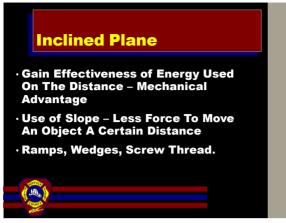

2

## **Session Objectives Session 2**

- Identify Various Tools, How They Are Powered, and Their Operating Principles
- Explain concrete properties and the difference between reinforced and un-reinforced concrete
- Describe best practices for breaching and breaking concrete
- Define the physical properties involved with lifting and moving objects
- Demonstrate the use of tools and equipment for lifting and moving objects and breaching and breaking materials
- · Demonstrate lighting and cutting with torches.



















MSCO: Tools - Session 2





14



15

















23



24







MSCO: Tools - Session 2

















35



36

















44



45











50



51











56



57











62



63





65



66

















74



75





77



78





80



81