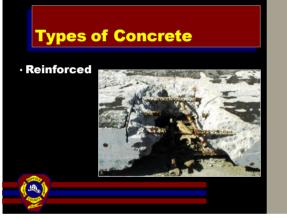

2

## **Session Objectives Session 2**

- Identify Various Tools, How They Are Powered, and Their Operating Principles
- Explain concrete properties and the difference between reinforced and un-reinforced concrete
- Describe best practices for breaching and breaking concrete
- Define the physical properties involved with lifting and moving objects
- Demonstrate the use of tools and equipment for lifting and moving objects and breaching and breaking materials
- · Demonstrate lighting and cutting with torches.



















MSCO: Tools - Session 2





14



15

















23



24







MSCO: Tools - Session 2

















35



36

















44



45











50



51











56



57











62



63





65



66

















74



75





77



78





80



81