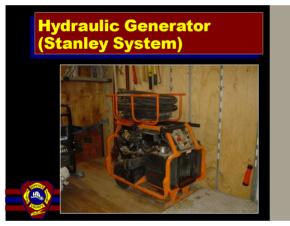

2

## **Session Objectives Session 2**

- Identify Various Tools, How They Are Powered, and Their Operating Principles
- Explain concrete properties and the difference between reinforced and un-reinforced concrete
- Describe best practices for breaching and breaking concrete
- Define the physical properties involved with lifting and moving objects
- Demonstrate the use of tools and equipment for lifting and moving objects and breaching and breaking materials
- · Demonstrate lighting and cutting with torches.



















MSCO: Tools - Session 2





14



15

















23



24







MSCO: Tools - Session 2

















35



36

















44



45











50



51











56



57











62



63





65



66

















74



75





77



78





80



81