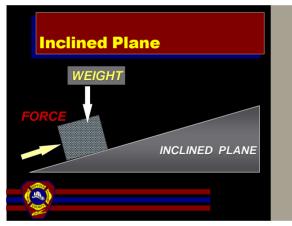

2

## **Session Objectives Session 2**

- Identify Various Tools, How They Are Powered, and Their Operating Principles
- Explain concrete properties and the difference between reinforced and un-reinforced concrete
- Describe best practices for breaching and breaking concrete
- Define the physical properties involved with lifting and moving objects
- Demonstrate the use of tools and equipment for lifting and moving objects and breaching and breaking materials
- · Demonstrate lighting and cutting with torches.



















MSCO: Tools - Session 2





14



15

















23



24







MSCO: Tools - Session 2

















35



36

















44



45











50



51











56



57











62



63





65



66

















74



75





77



78





80



81