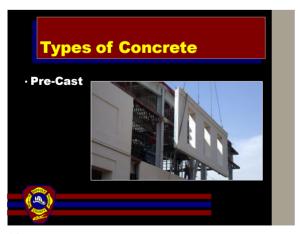

2

## **Session Objectives Session 2**

- Identify Various Tools, How They Are Powered, and Their Operating Principles
- Explain concrete properties and the difference between reinforced and un-reinforced concrete
- Describe best practices for breaching and breaking concrete
- Define the physical properties involved with lifting and moving objects
- Demonstrate the use of tools and equipment for lifting and moving objects and breaching and breaking materials
- · Demonstrate lighting and cutting with torches.



















MSCO: Tools - Session 2





14



15

















23



24







MSCO: Tools - Session 2

















35



36

















44



45











50



51











56



57











62



63





65



66

















74



75





77



78





80



81