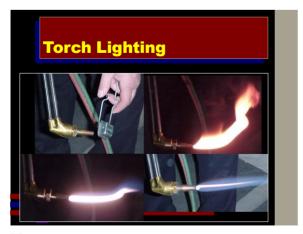

## **Session Objectives Session 2**

- Identify Various Tools, How They Are Powered, and Their Operating Principles
- Explain concrete properties and the difference between reinforced and un-reinforced concrete
- Describe best practices for breaching and breaking concrete
- Define the physical properties involved with lifting and moving objects
- Demonstrate the use of tools and equipment for lifting and moving objects and breaching and breaking materials
- · Demonstrate lighting and cutting with torches.