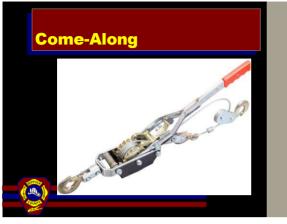

2

## **Session Objectives Session 2**

- Identify Various Tools, How They Are Powered, and Their Operating Principles
- Explain concrete properties and the difference between reinforced and un-reinforced concrete
- Describe best practices for breaching and breaking concrete
- Define the physical properties involved with lifting and moving objects
- Demonstrate the use of tools and equipment for lifting and moving objects and breaching and breaking materials
- · Demonstrate lighting and cutting with torches.



















MSCO: Tools - Session 2





14



15

















23



24







MSCO: Tools - Session 2

















35



36

















44



45











50



51











56



57











62



63





65



66

















74



75





77



78





80



81