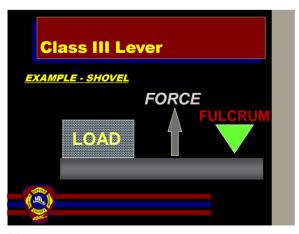

2

## **Session Objectives Session 2**

- Identify Various Tools, How They Are Powered, and Their Operating Principles
- Explain concrete properties and the difference between reinforced and un-reinforced concrete
- Describe best practices for breaching and breaking concrete
- Define the physical properties involved with lifting and moving objects
- Demonstrate the use of tools and equipment for lifting and moving objects and breaching and breaking materials
- · Demonstrate lighting and cutting with torches.



















MSCO: Tools - Session 2





14



15

















23



24







MSCO: Tools - Session 2

















35



36

















44



45











50



51











56



57











62



63





65



66

















74



75





77



78





80



81