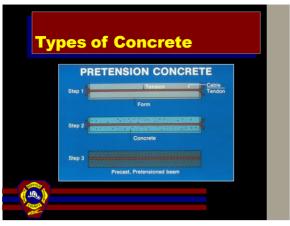

2

## **Session Objectives Session 2**

- Identify Various Tools, How They Are Powered, and Their Operating Principles
- Explain concrete properties and the difference between reinforced and un-reinforced concrete
- Describe best practices for breaching and breaking concrete
- Define the physical properties involved with lifting and moving objects
- Demonstrate the use of tools and equipment for lifting and moving objects and breaching and breaking materials
- · Demonstrate lighting and cutting with torches.



















MSCO: Tools - Session 2





14



15

















23



24







MSCO: Tools - Session 2

















35



36

















44



45











50



51











56



57











62



63





65



66

















74



75





77



78





80



81