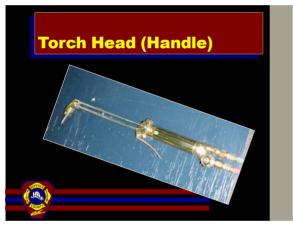

## **Session Objectives Session 2**

- Identify Various Tools, How They Are Powered, and Their Operating Principles
- Explain concrete properties and the difference between reinforced and un-reinforced concrete
- Describe best practices for breaching and breaking concrete
- Define the physical properties involved with lifting and moving objects
- Demonstrate the use of tools and equipment for lifting and moving objects and breaching and breaking materials
- · Demonstrate lighting and cutting with torches.