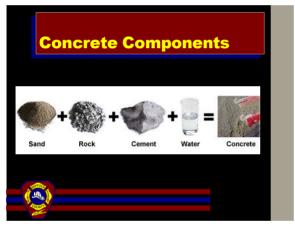

2

## **Session Objectives Session 2**

- Identify Various Tools, How They Are Powered, and Their Operating Principles
- Explain concrete properties and the difference between reinforced and un-reinforced concrete
- Describe best practices for breaching and breaking concrete
- Define the physical properties involved with lifting and moving objects
- Demonstrate the use of tools and equipment for lifting and moving objects and breaching and breaking materials
- · Demonstrate lighting and cutting with torches.



















MSCO: Tools - Session 2





14



15

















23



24







MSCO: Tools - Session 2

















35



36

















44



45











50



51











56



57











62



63





65



66

















74



75





77



78





80



81