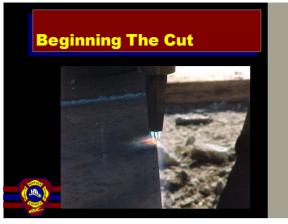

## **Session Objectives Session 2**

- Identify Various Tools, How They Are Powered, and Their Operating Principles
- Explain concrete properties and the difference between reinforced and un-reinforced concrete
- Describe best practices for breaching and breaking concrete
- Define the physical properties involved with lifting and moving objects
- Demonstrate the use of tools and equipment for lifting and moving objects and breaching and breaking materials
- · Demonstrate lighting and cutting with torches.