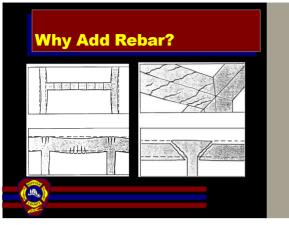

2

## **Session Objectives Session 2**

- Identify Various Tools, How They Are Powered, and Their Operating Principles
- Explain concrete properties and the difference between reinforced and un-reinforced concrete
- Describe best practices for breaching and breaking concrete
- Define the physical properties involved with lifting and moving objects
- Demonstrate the use of tools and equipment for lifting and moving objects and breaching and breaking materials
- · Demonstrate lighting and cutting with torches.



















MSCO: Tools - Session 2





14



15

















23



24







MSCO: Tools - Session 2

















35



36

















44



45











50



51











56



57











62



63





65



66

















74



75





77



78





80



81