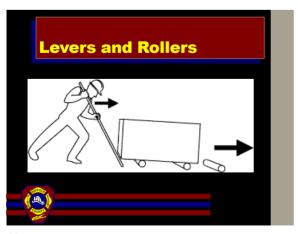

2

## **Session Objectives Session 2**

- Identify Various Tools, How They Are Powered, and Their Operating Principles
- Explain concrete properties and the difference between reinforced and un-reinforced concrete
- Describe best practices for breaching and breaking concrete
- Define the physical properties involved with lifting and moving objects
- Demonstrate the use of tools and equipment for lifting and moving objects and breaching and breaking materials
- · Demonstrate lighting and cutting with torches.



















MSCO: Tools - Session 2





14



15

















23



24







MSCO: Tools - Session 2

















35



36

















44



45











50



51











56



57











62



63





65



66

















74



75





77



78





80



81