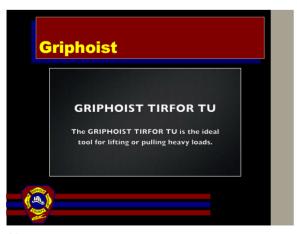

2

## **Session Objectives Session 2**

- Identify Various Tools, How They Are Powered, and Their Operating Principles
- Explain concrete properties and the difference between reinforced and un-reinforced concrete
- Describe best practices for breaching and breaking concrete
- Define the physical properties involved with lifting and moving objects
- Demonstrate the use of tools and equipment for lifting and moving objects and breaching and breaking materials
- · Demonstrate lighting and cutting with torches.



















MSCO: Tools - Session 2





14



15

















23



24







MSCO: Tools - Session 2

















35



36

















44



45











50



51











56



57











62



63





65



66

















74



75





77



78





80



81