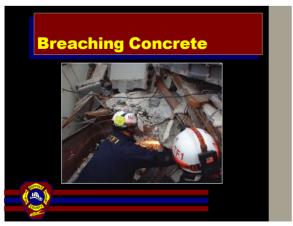

2

## **Session Objectives Session 2**

- Identify Various Tools, How They Are Powered, and Their Operating Principles
- Explain concrete properties and the difference between reinforced and un-reinforced concrete
- Describe best practices for breaching and breaking concrete
- Define the physical properties involved with lifting and moving objects
- Demonstrate the use of tools and equipment for lifting and moving objects and breaching and breaking materials
- · Demonstrate lighting and cutting with torches.



















MSCO: Tools - Session 2





14



15

















23



24







MSCO: Tools - Session 2

















35



36

















44



45











50



51











56



57











62



63





65



66

















74



75





77



78





80



81