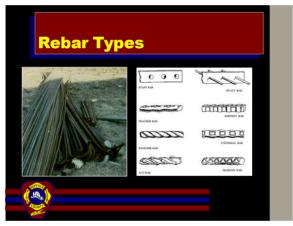

2

## **Session Objectives Session 2**

- Identify Various Tools, How They Are Powered, and Their Operating Principles
- Explain concrete properties and the difference between reinforced and un-reinforced concrete
- Describe best practices for breaching and breaking concrete
- Define the physical properties involved with lifting and moving objects
- Demonstrate the use of tools and equipment for lifting and moving objects and breaching and breaking materials
- · Demonstrate lighting and cutting with torches.



















MSCO: Tools - Session 2





14



15

















23



24







MSCO: Tools - Session 2

















35



36

















44



45











50



51











56



57











62



63





65



66

















74



75





77



78





80



81