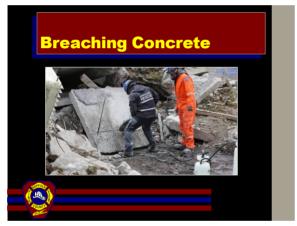

2

## **Session Objectives Session 2**

- Identify Various Tools, How They Are Powered, and Their Operating Principles
- Explain concrete properties and the difference between reinforced and un-reinforced concrete
- Describe best practices for breaching and breaking concrete
- Define the physical properties involved with lifting and moving objects
- Demonstrate the use of tools and equipment for lifting and moving objects and breaching and breaking materials
- · Demonstrate lighting and cutting with torches.



















MSCO: Tools - Session 2





14



15

















23



24







MSCO: Tools - Session 2

















35



36

















44



45











50



51











56



57











62



63





65



66

















74



75





77



78





80



81