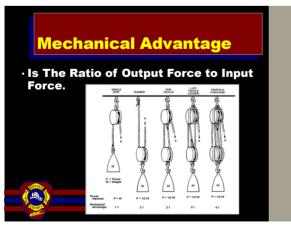

2

## **Session Objectives Session 2**

- Identify Various Tools, How They Are Powered, and Their Operating Principles
- Explain concrete properties and the difference between reinforced and un-reinforced concrete
- Describe best practices for breaching and breaking concrete
- Define the physical properties involved with lifting and moving objects
- Demonstrate the use of tools and equipment for lifting and moving objects and breaching and breaking materials
- · Demonstrate lighting and cutting with torches.



















MSCO: Tools - Session 2





14



15

















23



24







MSCO: Tools - Session 2

















35



36

















44



45











50



51











56



57











62



63





65



66

















74



75





77



78





80



81