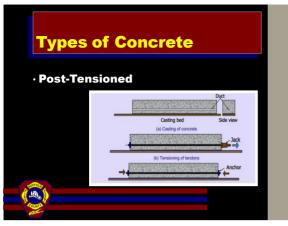

2

## **Session Objectives Session 2**

- Identify Various Tools, How They Are Powered, and Their Operating Principles
- Explain concrete properties and the difference between reinforced and un-reinforced concrete
- Describe best practices for breaching and breaking concrete
- Define the physical properties involved with lifting and moving objects
- Demonstrate the use of tools and equipment for lifting and moving objects and breaching and breaking materials
- · Demonstrate lighting and cutting with torches.



















MSCO: Tools - Session 2





14



15

















23



24







MSCO: Tools - Session 2

















35



36

















44



45











50



51











56



57











62



63





65



66

















74



75





77



78





80



81