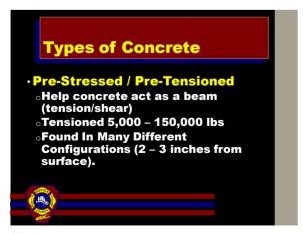

2

## **Session Objectives Session 2**

- Identify Various Tools, How They Are Powered, and Their Operating Principles
- Explain concrete properties and the difference between reinforced and un-reinforced concrete
- Describe best practices for breaching and breaking concrete
- Define the physical properties involved with lifting and moving objects
- Demonstrate the use of tools and equipment for lifting and moving objects and breaching and breaking materials
- · Demonstrate lighting and cutting with torches.



















MSCO: Tools - Session 2





14



15

















23



24







MSCO: Tools - Session 2

















35



36

















44



45











50



51











56



57











62



63





65



66

















74



75





77



78





80



81