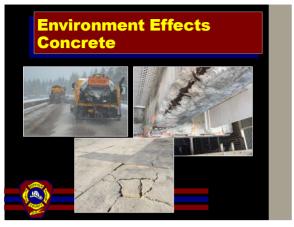

2

## **Session Objectives Session 2**

- Identify Various Tools, How They Are Powered, and Their Operating Principles
- Explain concrete properties and the difference between reinforced and un-reinforced concrete
- Describe best practices for breaching and breaking concrete
- Define the physical properties involved with lifting and moving objects
- Demonstrate the use of tools and equipment for lifting and moving objects and breaching and breaking materials
- · Demonstrate lighting and cutting with torches.



















MSCO: Tools - Session 2





14



15

















23



24







MSCO: Tools - Session 2

















35



36

















44



45











50



51











56



57











62



63





65



66

















74



75





77



78





80



81