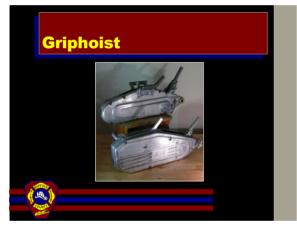

2

## **Session Objectives Session 2**

- Identify Various Tools, How They Are Powered, and Their Operating Principles
- Explain concrete properties and the difference between reinforced and un-reinforced concrete
- Describe best practices for breaching and breaking concrete
- Define the physical properties involved with lifting and moving objects
- Demonstrate the use of tools and equipment for lifting and moving objects and breaching and breaking materials
- · Demonstrate lighting and cutting with torches.



















MSCO: Tools - Session 2





14



15

















23



24







MSCO: Tools - Session 2

















35



36

















44



45











50



51











56



57











62



63





65



66

















74



75





77



78





80



81