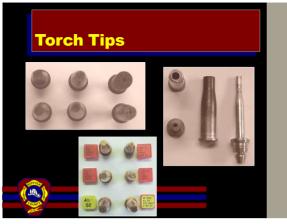

2

## **Session Objectives Session 2**

- Identify Various Tools, How They Are Powered, and Their Operating Principles
- Explain concrete properties and the difference between reinforced and un-reinforced concrete
- Describe best practices for breaching and breaking concrete
- Define the physical properties involved with lifting and moving objects
- Demonstrate the use of tools and equipment for lifting and moving objects and breaching and breaking materials
- · Demonstrate lighting and cutting with torches.



















MSCO: Tools - Session 2





14



15

















23



24







MSCO: Tools - Session 2

















35



36

















44



45











50



51











56



57











62



63





65



66

















74



75





77



78





80



81