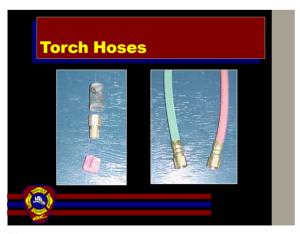

## **Session Objectives Session 2**

- Identify Various Tools, How They Are Powered, and Their Operating Principles
- Explain concrete properties and the difference between reinforced and un-reinforced concrete
- Describe best practices for breaching and breaking concrete
- Define the physical properties involved with lifting and moving objects
- Demonstrate the use of tools and equipment for lifting and moving objects and breaching and breaking materials
- · Demonstrate lighting and cutting with torches.