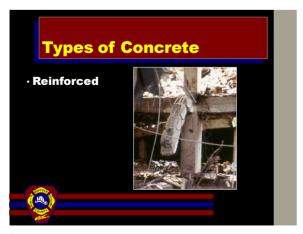

2

## **Session Objectives Session 2**

- Identify Various Tools, How They Are Powered, and Their Operating Principles
- Explain concrete properties and the difference between reinforced and un-reinforced concrete
- Describe best practices for breaching and breaking concrete
- Define the physical properties involved with lifting and moving objects
- Demonstrate the use of tools and equipment for lifting and moving objects and breaching and breaking materials
- · Demonstrate lighting and cutting with torches.



















MSCO: Tools - Session 2





14



15

















23



24







MSCO: Tools - Session 2

















35



36

















44



45











50



51











56



57











62



63





65



66

















74



75





77



78





80



81