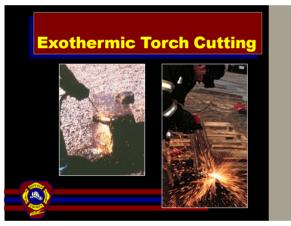

2

## **Session Objectives Session 2**

- Identify Various Tools, How They Are Powered, and Their Operating Principles
- Explain concrete properties and the difference between reinforced and un-reinforced concrete
- Describe best practices for breaching and breaking concrete
- Define the physical properties involved with lifting and moving objects
- Demonstrate the use of tools and equipment for lifting and moving objects and breaching and breaking materials
- · Demonstrate lighting and cutting with torches.



















MSCO: Tools - Session 2





14



15

















23



24







MSCO: Tools - Session 2

















35



36

















44



45











50



51











56



57











62



63





65



66

















74



75





77



78





80



81