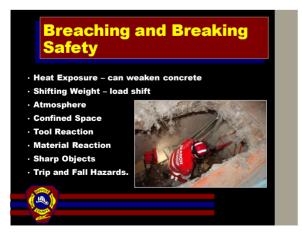

2

## **Session Objectives Session 2**

- Identify Various Tools, How They Are Powered, and Their Operating Principles
- Explain concrete properties and the difference between reinforced and un-reinforced concrete
- Describe best practices for breaching and breaking concrete
- Define the physical properties involved with lifting and moving objects
- Demonstrate the use of tools and equipment for lifting and moving objects and breaching and breaking materials
- · Demonstrate lighting and cutting with torches.



















MSCO: Tools - Session 2





14



15

















23



24







MSCO: Tools - Session 2

















35



36

















44



45











50



51











56



57











62



63





65



66

















74



75





77



78





80



81