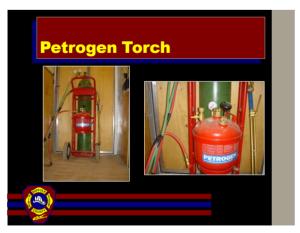

## **Session Objectives Session 2**

- Identify Various Tools, How They Are Powered, and Their Operating Principles
- Explain concrete properties and the difference between reinforced and un-reinforced concrete
- Describe best practices for breaching and breaking concrete
- Define the physical properties involved with lifting and moving objects
- Demonstrate the use of tools and equipment for lifting and moving objects and breaching and breaking materials
- · Demonstrate lighting and cutting with torches.



















MSCO: Tools - Session 2





14



15

















23



24







MSCO: Tools - Session 2

















35



36

















44



45











50



51











56



57











62



63





65



66

















74



75





77



78





80



81