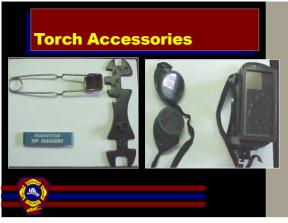

## **Session Objectives Session 2**

- Identify Various Tools, How They Are Powered, and Their Operating Principles
- Explain concrete properties and the difference between reinforced and un-reinforced concrete
- Describe best practices for breaching and breaking concrete
- Define the physical properties involved with lifting and moving objects
- Demonstrate the use of tools and equipment for lifting and moving objects and breaching and breaking materials
- · Demonstrate lighting and cutting with torches.